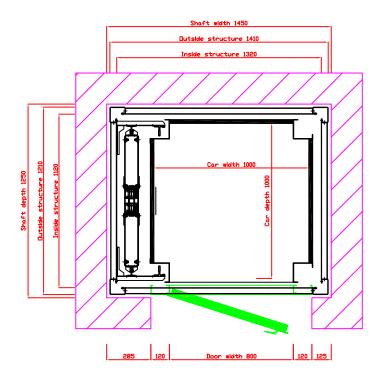

### GENIUS 300SE

### RESIDENTIAL LIFT WITH SUPPORTING STRUCTURE

Capacity 300Kg - 4 persons

Max. Travel 12m / 4 levels

Pit Depth 100mm
Headroom 3000mm
Speed 0.30 m/s

Doors 800mm x 2000mm