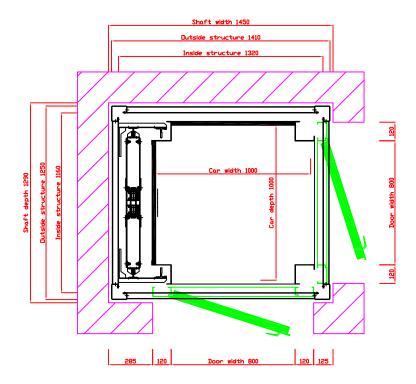

### GENIUS 300RA

## RESIDENTIAL LIFT WITH SUPPORTING STRUCTURE

Capacity 300Kg - 4 persons

Max. Travel 12m / 4 levels

Pit Depth 100mm
Headroom 3000mm
Speed 0.30 m/s

Doors 800mm x 2000mm