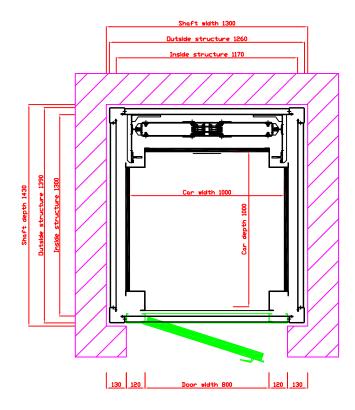

### GENIUS 300RCW

RESIDENTIAL LIFT WITH SUPPORTING STRUCTURE

Capacity 300Kg - 4 persons

Max. Travel 12m / 4 levels

Pit Depth 100mm
Headroom 3000mm
Speed 0.30 m/s

Doors 800mm x 2000mm