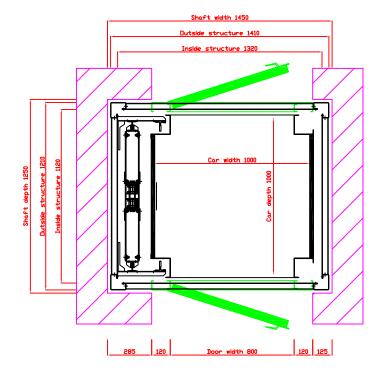

### GENIUS 300DE

# RESIDENTIAL LIFT WITH SUPPORTING STRUCTURE

Capacity 300Kg - 4 persons

Max. Travel 12m / 4 levels

Pit Depth 100mm
Headroom 3000mm
Speed 0.30 m/s

Doors 800mm x 2000mm